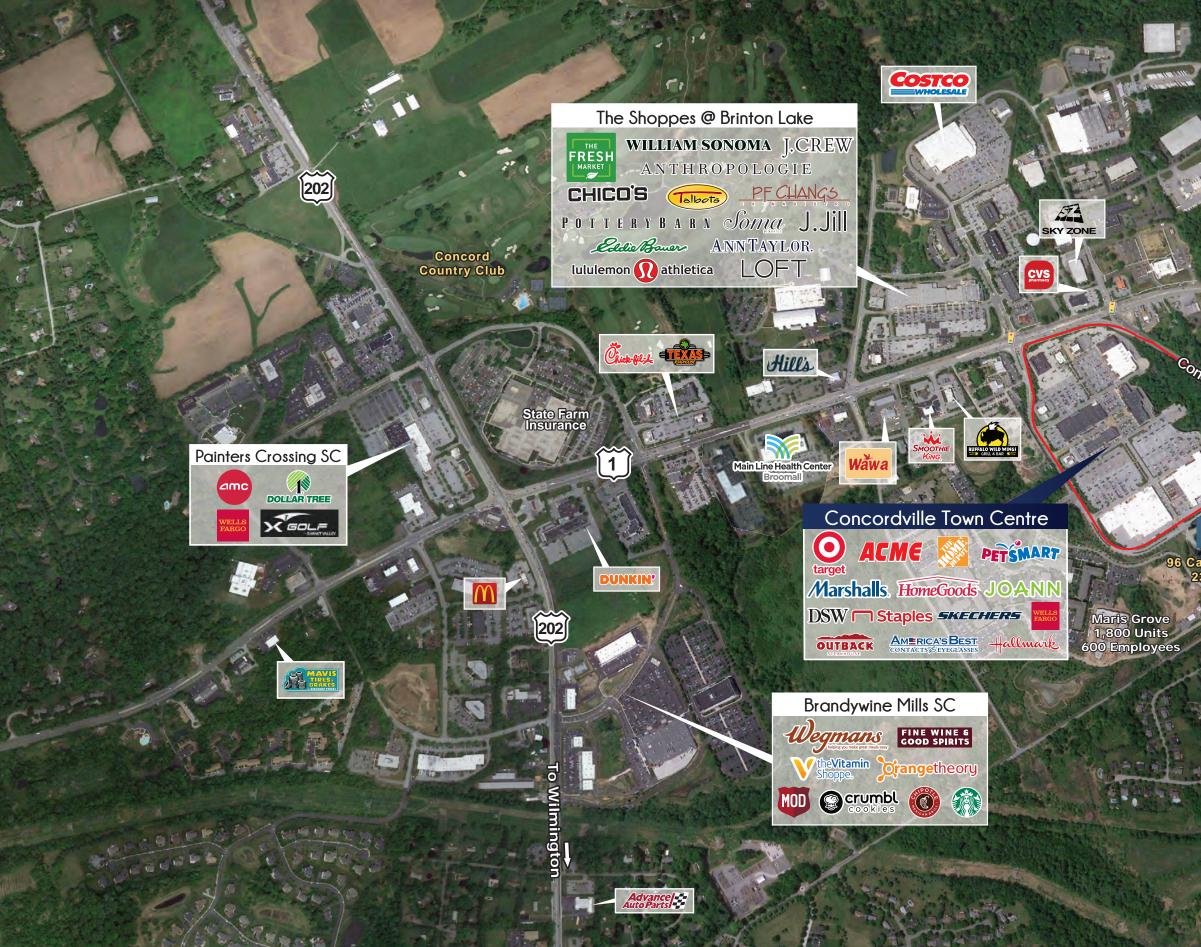

# CONCORDVILLE TOWN CENTRE

### Route 1 and Route 322, Glen Mills, PA Concord Township, Delaware County

Carriage Homes and 230 Apartments

Residence INN.

 $\left\{ 1 \right\}$ 

0