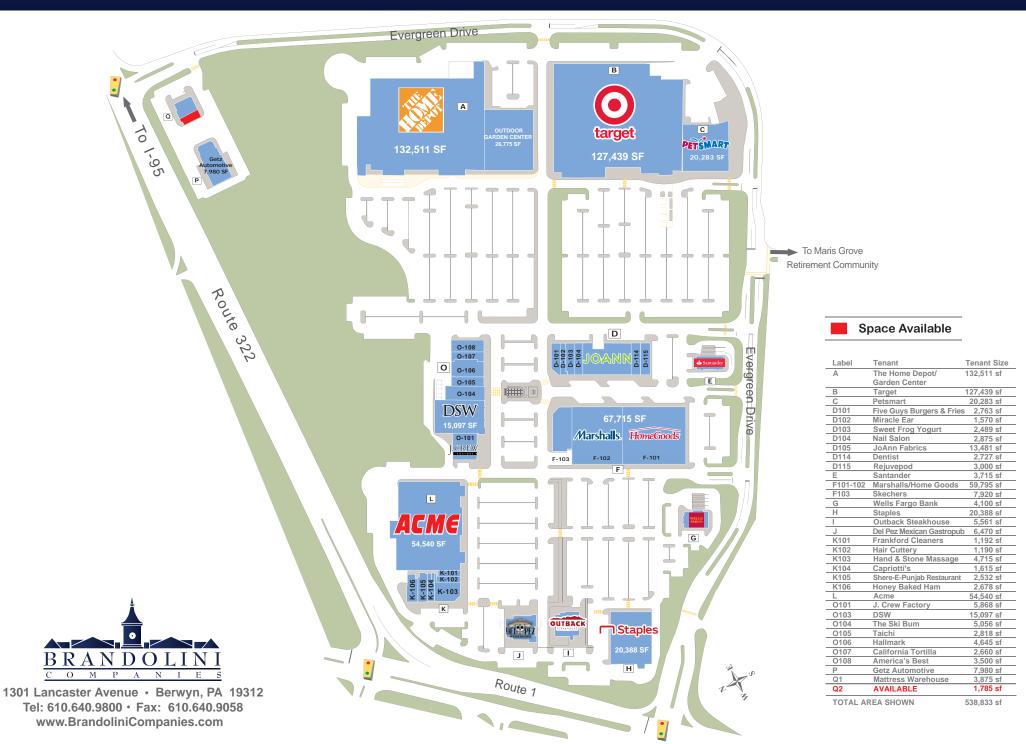

#### Key Features:

**Project Size:** 537,879 Sq.Ft. **Parking:** 2,430 spaces or 4.5 per 1,000

This dynamic regional retail center is situated in one of the fastest growing suburbs southwest of Philadelphia, Pennsylvania. The property sits north of Wilmington, Delaware at the intersection of U.S. Route 1 and Route 322, One (1) mile north of Route 202. The site is situated exactly 16 miles between King of Prussia, PA and Christiana Mall, DE and has the combination of both rapid residential growth and office-market growth as well as strong upper-level household incomes, and high traffic counts from the region's dominant roadways.

## RETAIL SPACE AVAILABLE

| Demographics |           |           |           |
|--------------|-----------|-----------|-----------|
| Domographi   | 1 Mile    | 3 Miles   | 5 Miles   |
| Population:  | 3,501     | 31,021    | 92,548    |
| Avg HH Inc:  | \$165,076 | \$195,416 | \$179,807 |
| Med HH Inc:  | \$117,136 | \$132,497 | \$127,028 |
| Households:  | 1,931     | 11,805    | 33,903    |
| Daytime Pop: | 8,936     | 20,238    | 45,366    |