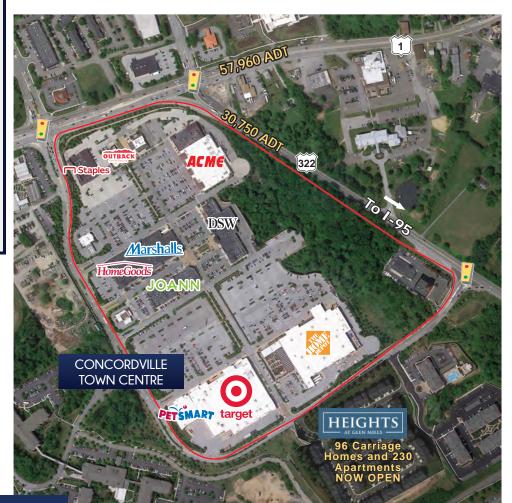

## CONCORDVILLE TOWN CENTRE

#### Route 1 and Route 322, Glen Mills, PA Concord Township, Delaware County

С

0

Μ

#### Key Features:

**Project Size:** 537,879 Sq.Ft. **Parking:** 2,430 spaces or 4.5 per 1,000

This dynamic regional retail center is situated in one of the fastest growing suburbs southwest of Philadelphia, Pennsylvania. The property sits north of Wilmington, Delaware at the intersection of U.S. Route 1 and Route 322, One (1) mile north of Route 202. The site is situated exactly 16 miles between King of Prussia, PA and Christiana Mall, DE and has the combination of both rapid residential growth and office-market growth as well as strong upper-level household incomes, and high traffic counts from the region's dominant roadways.

#### **Traffic Counts:**

Route 322: U.S. Route 1: 30,750 cars per day 57,960 cars per day